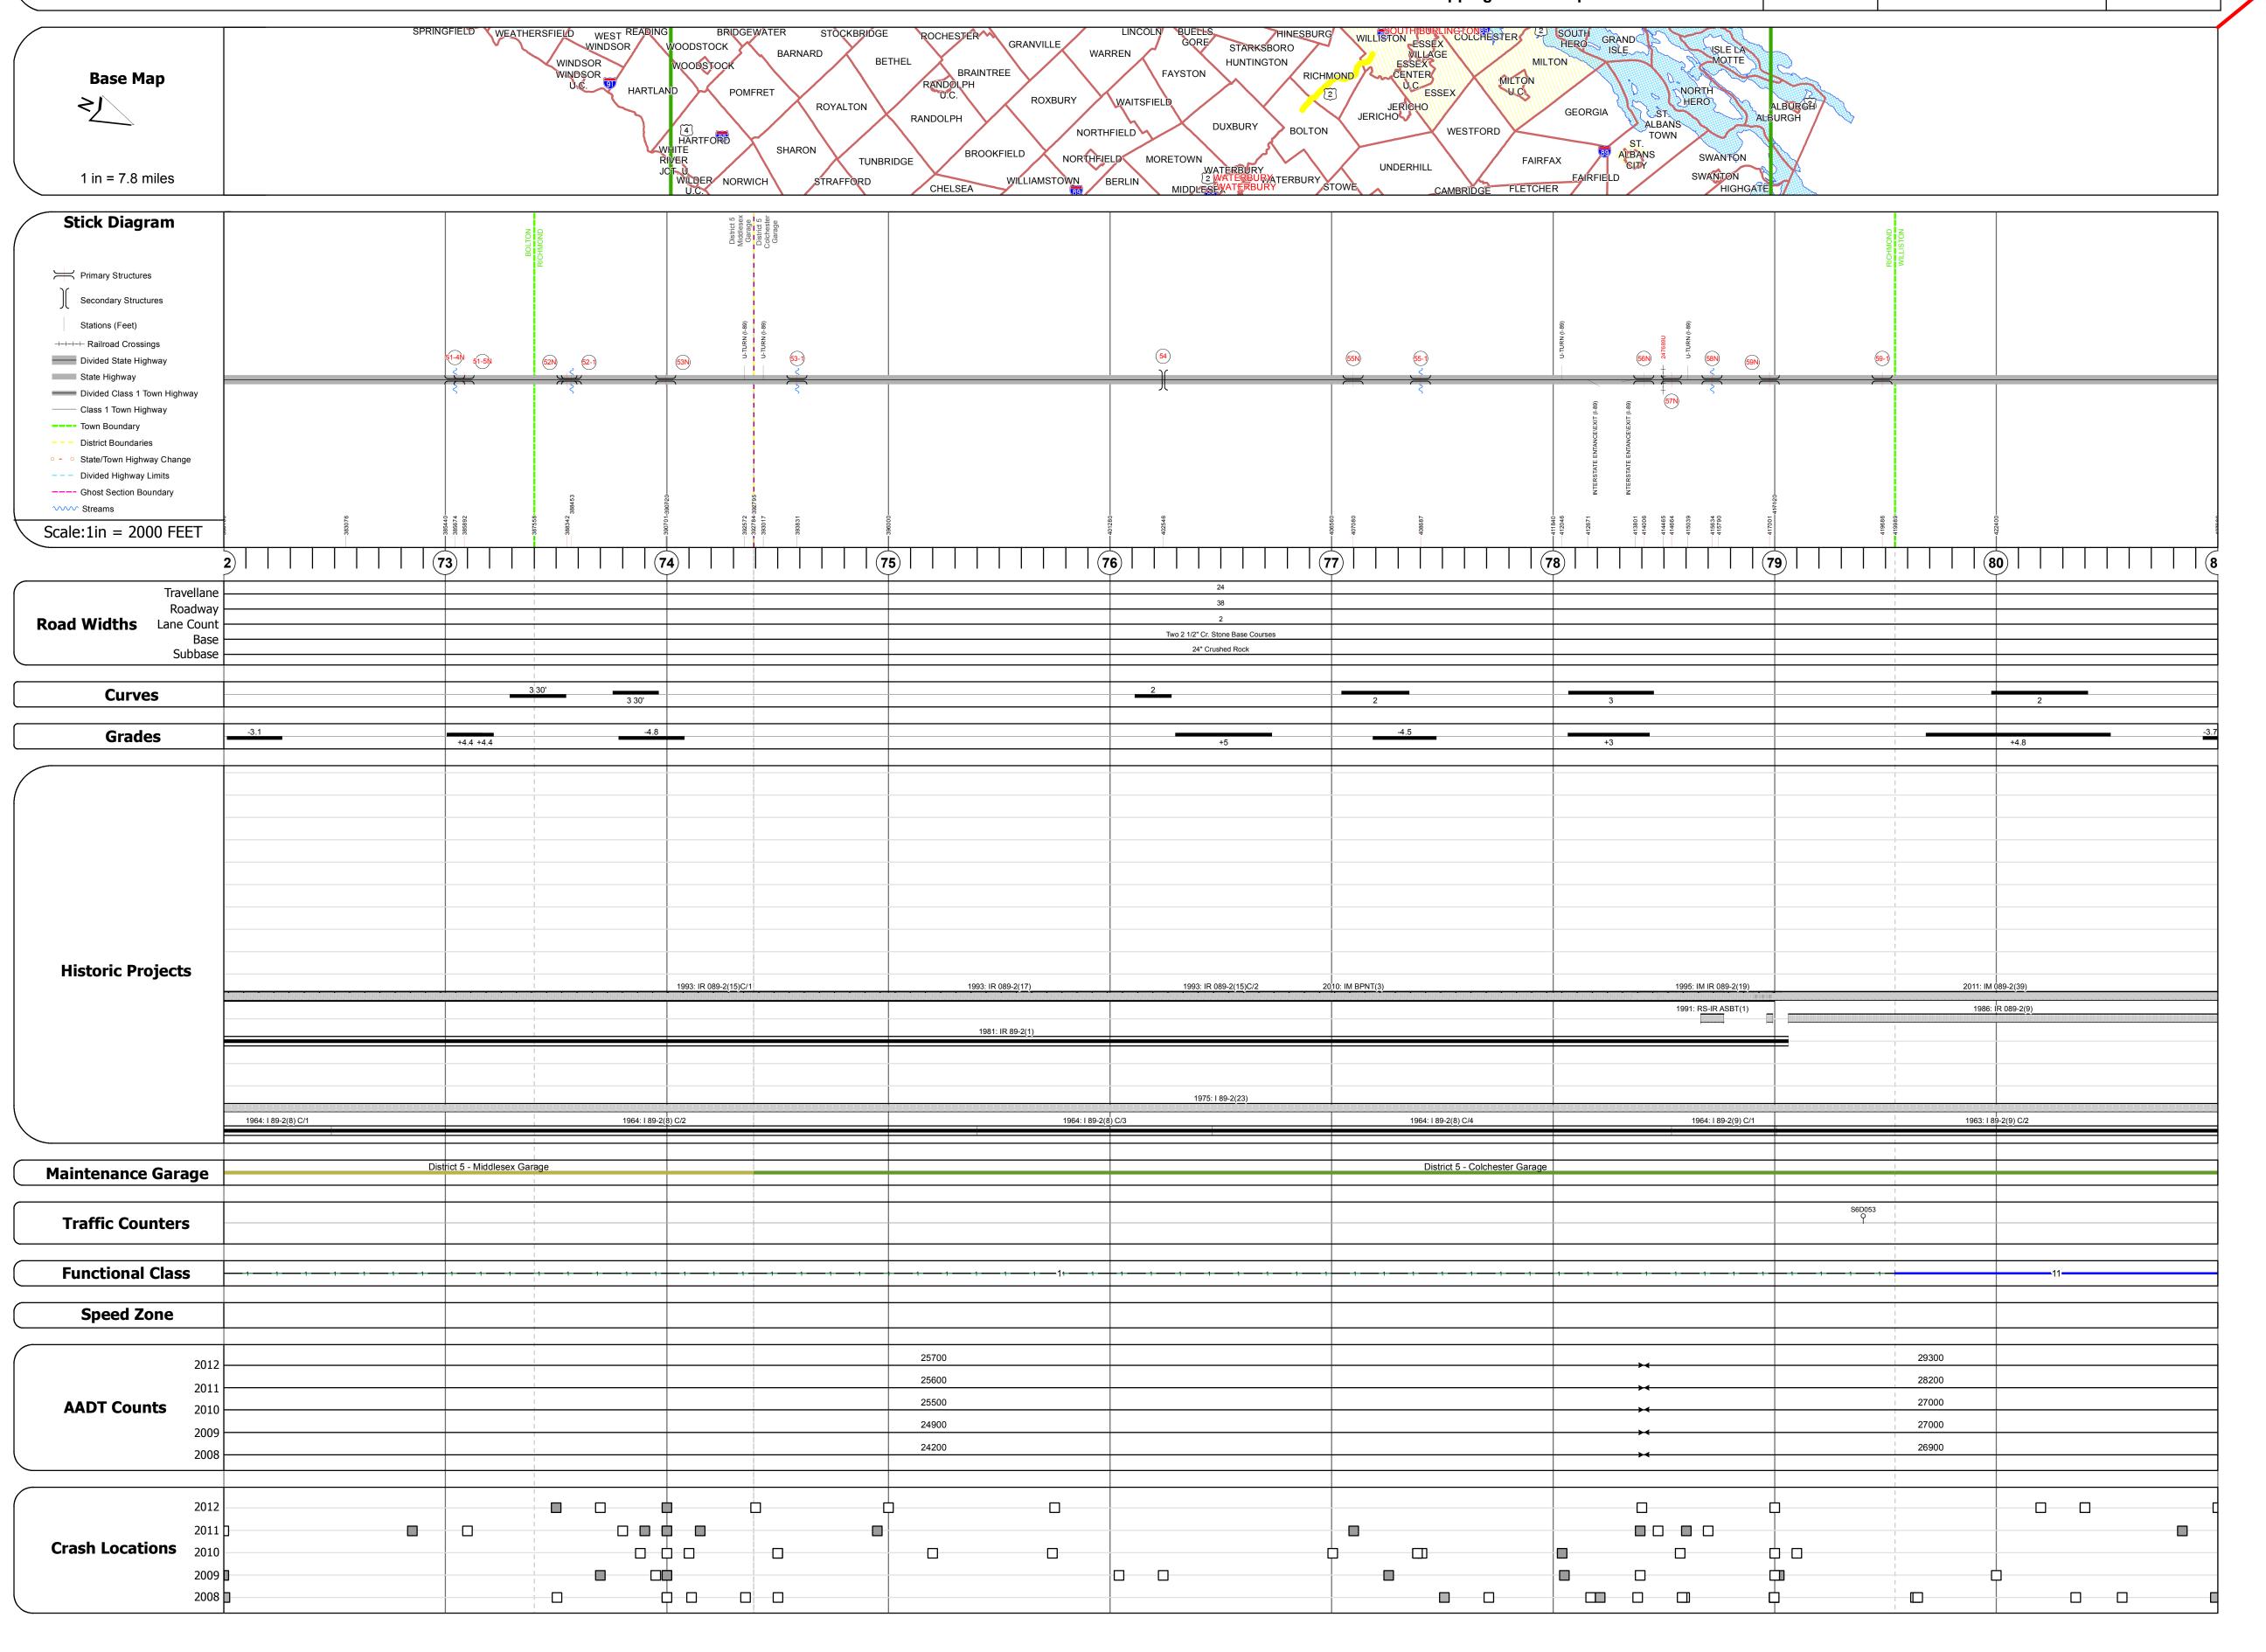

## **Route Log Progress Chart**

Please Note: Errors and Omissions May Exist. Contact the VTrans Mapping Unit with questions or concerns.

**DRAFT** 

Mileage by Town By Sheet

9.0 of 130.254

Total Mileage: 9.0 mi

**DISTRICT** 

[u'I089-0000'] - I089-0000

**DISTRICT ROUTE TOWN** [u'I089-0000'] I-89

## **DESCRIPTION BLOCK**

Bridge 58N: Girder and floorbeam system - 1962

Bridge Type: 3 SP CONT (2) GIRDER

Stringer/multi-beam or girder - 1962

Bridge Type: 3 SPAN ROLLED BEAM

Features Intersected: I 89 OVER TH NO 8

Features Intersected: LAND ACCESS ROAD

Structure No. 200089059N04112

Under Clearance: 15.17'

Surface: Bituminous

Under Clearance: 12.0'

Facility Carried: 189

Maintenance: State

Bridge Type: RC BOX

Culvert - 1963

Length: 14'

Facility Carried: I 00089 ML

Maintenance/Ownership: State

Structure No. 30008959-104111

Features Intersected: I 89 OVER WIN. RIV.+TH16

Structure No. 200089058N04112

Length: 558'

Width: 30.0'

Bridge **59N**:

Width: 30.0'

Under Clearance: 35.0'

Surface: Bituminous

Facility Carried: I 00089 ML

Maintenance/Ownership: State

Culvert 51-4N: Culvert - 1964 Structure No. 300089514N04011 Length: 11' Under Clearance: 11.0' Facility Carried: 189 Bridge Type: CGMPP Features Intersected: DUCK BROOK Maintenance: State

Culvert 51-5N: Culvert - 1964 Structure No. 300089515N04011 Length: 16' Under Clearance: 14.33' Facility Carried: I-89 Bridge Type: CGMPP Features Intersected: LAND ACCESS ROAD Maintenance: State

Stringer/multi-beam or girder - 1964 Structure No. 200089052N04112 Length: 187' Width: 30.0' Under Clearance: 32.0' Facility Carried: I 00089 ML Bridge Type: 3 SPAN ROLLED BEAM Features Intersected: I 89 OVER TH NO 14 Surface: Bituminous Maintenance/Ownership: State

Culvert 52-1: Culvert - 1964 Structure No. 30008952-104111 Length: 6' Under Clearance: 5.5 Facility Carried: 189 Bridge Type: CGMPP/ LINED Features Intersected: BROOK Maintenance: State

Bridge 53N: Stringer/multi-beam or girder - 1964 Structure No. 200089053N04112 Length: 207' Width: 30.0' Under Clearance: 20.33' Facility Carried: I 00089 ML Bridge Type: 3 SPAN ROLLED BEAN Features Intersected: I 89 OVER US 2 Surface: Bituminous Maintenance/Ownership: State

Culvert 53-1: Culvert - 1964 Structure No. 30008953-104111 Length: 20' Under Clearance: 11.0' Facility Carried: 189 Bridge Type: RC BOX Features Intersected: BROOK/LAND ACCESS Maintenance: State

Stringer/multi-beam or girder - 1964 Structure No. 200284002904112 Length: 497' Height: 0.0' Weight Limit: 0 Facility Carried: US 00002 ML Bridge Type: 8 SPAN ROLLED BEAM Features Intersected: I 89 UNDER US 2

Stringer/multi-beam or girder - 1964 Structure No. 200089055N04112 Length: 152' Width: 30.0' Under Clearance: 15.0' Facility Carried: I 00089 ML Bridge Type: 3 SPAN ROLLED BEAM Features Intersected: I 89 OVER TH NO 4 Surface: Bituminous Maintenance/Ownership: State

Culvert 55-1: Culvert - 1964 Structure No. 30008955-104111 Length: 8' Under Clearance: 8.0' Facility Carried: 189 Bridge Type: CGMPP Features Intersected: BROOK Maintenance: State

Bridge 56N: Stringer/multi-beam or girder - 1964 Structure No. 200089056N04112 Length: 232' Width: 42.0' Under Clearance: 16.83' Facility Carried: I 00089 ML Bridge Type: 3 SPAN ROLLED BEAM Features Intersected: I 89 OVER US 2 Surface: Bituminous Maintenance/Ownership: State

Bridge 57N: Stringer/multi-beam or girder - 1964 Structure No. 200089057N04112 Length: 251' Width: 30.0'

Under Clearance: 25.67'
Facility Carried: I 00089 ML Bridge Type: 4 SPAN ROLLED BEAL Surface: Bitumine WN
Maintenance/Ownership: State

Features Intersected: I 89 OVER NECRR + BROOK **ROUTE** Date: 11/14/13 9 of 15 ETE mileage: [u'I089-0000'] TWN mileage: 0.0 to 130.254 72.0 to 81.0

Mileage by Functional Class By Sheet

Total Mileage: 9.000 mi

1 - Rural - Principal Arterial - Interstate

89-2 11 - Urban - Principal Arterial - Interstate

**Functional Class** 

Speed Zones

**Historic Projects** 

Bituminous

Cold Plane and

Concrete

Gravel

Surface Treated Gravel

and Bituminous

Reclaimed Base

Plant Mix

Retreatment

\_\_\_\_\_ Resurface

Unknown

Bituminous Mix

Skinny Mix

**Road Widths** 

Traffic Counters

Crash Locations

Fatal Property Damage Only

Injury Unknown Crash Type

Curves

curve left

curve right

grade up

grade down